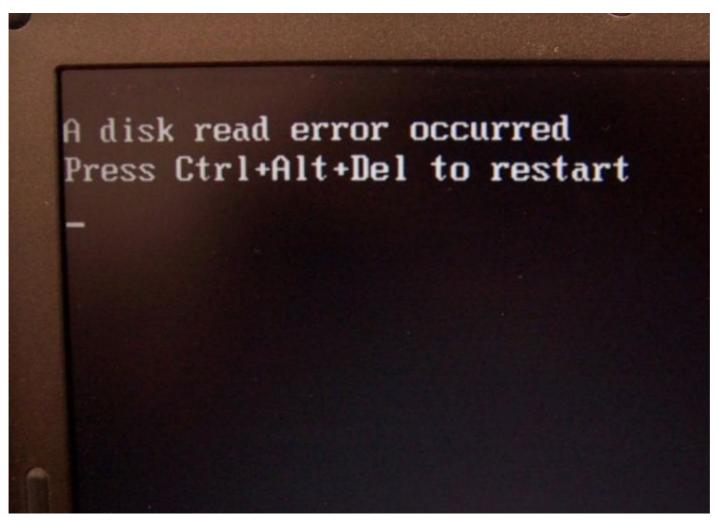

## MB SD connect C4 FAQ:

Q: when insert SD Compact 4 disk into computer, there are one error happens, reading "A disk read error occurred, Press Ctrl + Alt + Del to restart..."

A: disk it not well connected or the disk is broken.