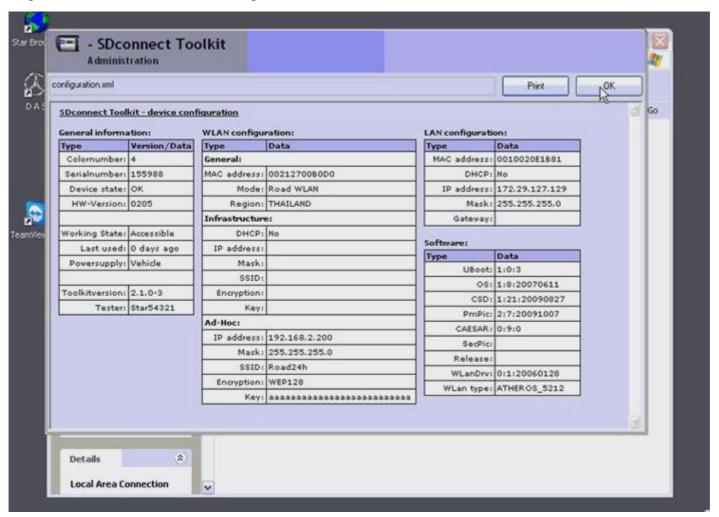

Step 4: select the name for sdconnect

Step 5: sd connect4 wlan parameter road setting

Step 6: sdconnect toolkit device configuration