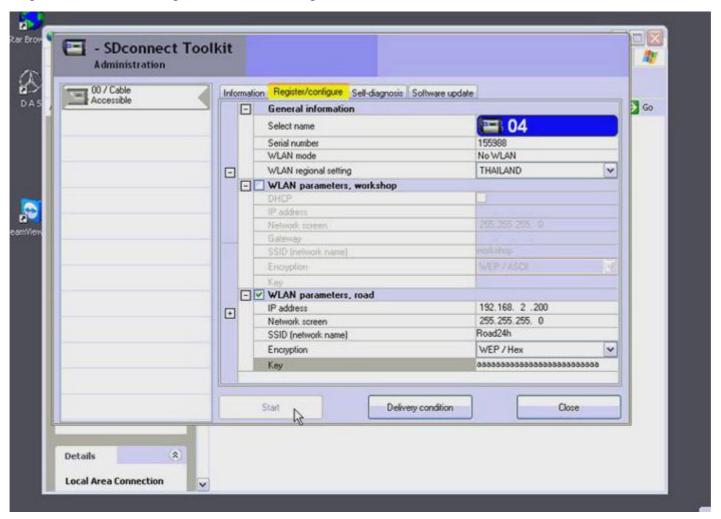

Step 4: select the name for sdconnect

Step 5: sd connect4 wlan parameter road setting

Step 6: sdconnect toolkit device configuration