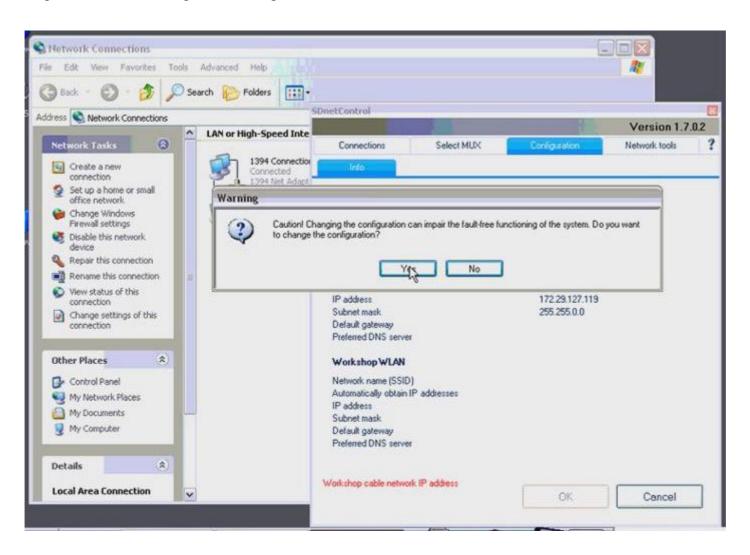

# **How to use MB SD Connect Compact 4 Star Diagnosis Technical Service?**

Step1: sd connect4 internet protocol properties ip address

Step2: sd connect4 configuration change

Step 3: sd connect4 mux register configure setting