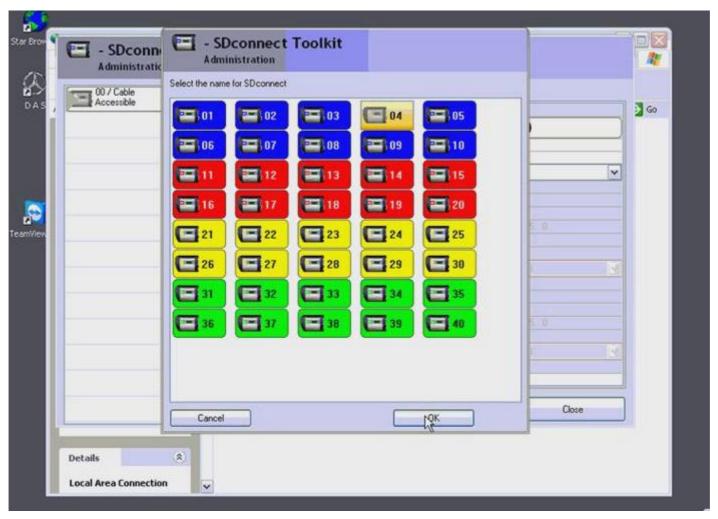

Step 4: select the name for sdconnect

Step 5: sd connect4 wlan parameter road setting

Step 6: sdconnect toolkit device configuration