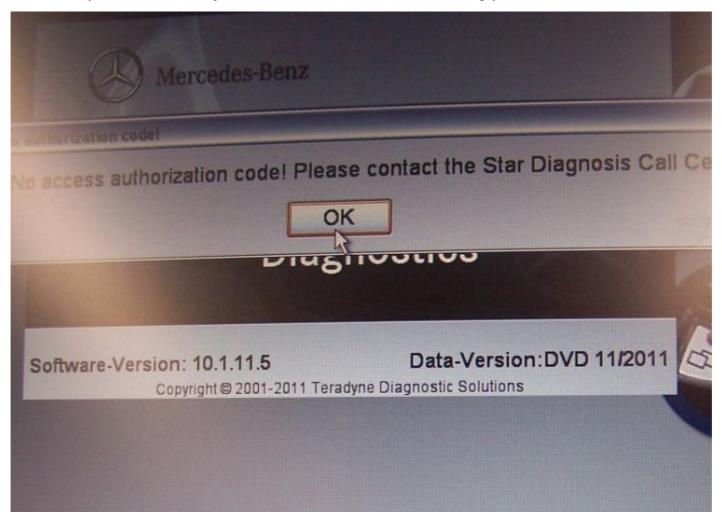

Q: when I setup SD compact 4 disk, it asks for access authorization code as the following picture shows, how to do? A: Because you didn't active it, just send us activation ID and we will help you active.