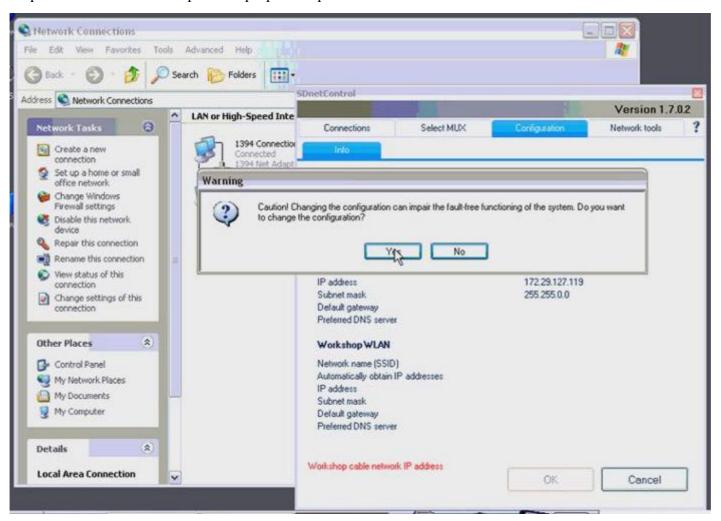

# **How to use MB SD Connect Compact 4 Star Diagnosis Technical Service?**

Step1: sd connect4 internet protocol properties ip address

Step2: sd connect4 configuration change

Step 3: sd connect4 mux register configure setting